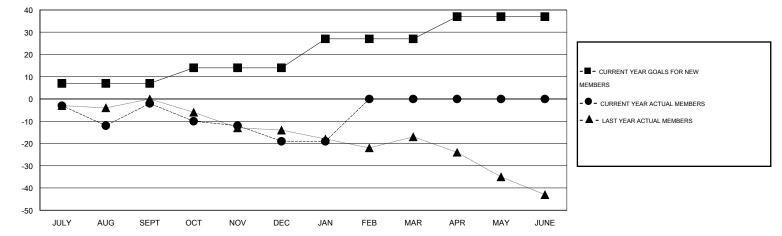

## GMT: Huck Taingahue

| LOCATION | NFW | 7FAI |  |
|----------|-----|------|--|
| LUCATION |     |      |  |

GMT CA 7

|                            |                  | Clubs     |                       |                  |               |                    | Members                             |                    |                  |
|----------------------------|------------------|-----------|-----------------------|------------------|---------------|--------------------|-------------------------------------|--------------------|------------------|
| RESULTS FOR 2015-2016      |                  |           | RESULTS FOR 2015-2016 |                  |               |                    |                                     |                    |                  |
| QUARTER                    | NEW CLUB<br>GOAL | NEW CLUBS | DROPPED<br>CLUBS      | NET<br>GAIN/LOSS | QUARTER       | NEW MEMBER<br>GOAL | CHARTER AND<br>NEW MEMBERS<br>ADDED | DROPPED<br>MEMBERS | NET<br>GAIN/LOSS |
| JULY/AUG/SEPT              | 0                | 0         | 0                     | 0                | JULY/AUG/SEPT | 7                  | 27                                  | 29                 | -2               |
| OCT/NOV/DEC<br>JAN/FEB/MAR | 0                | 0<br>0    | 0<br>0                | 0<br>0           | OCT/NOV/DEC   | 7<br>13            | 23<br>1                             | 40<br>1            | -17<br>0         |
| APR/MAY/JUNE               | 0                | 0         | 0                     | 0                | APR/MAY/JUNE  | 10                 | 0                                   | 0                  | 0                |